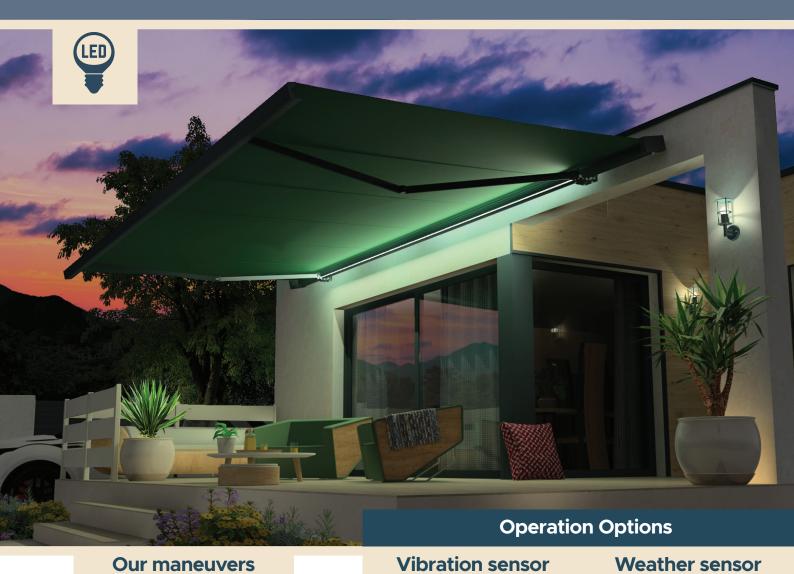

# The Options

| Motorised switch                                                            | X        | X |
|-----------------------------------------------------------------------------|----------|---|
|                                                                             |          |   |
| ■ TMS remote control motorisation Automatism AUTOMOPRO03                    |          |   |
|                                                                             |          |   |
| TME-C remote control operator                                               |          | X |
| Radio motor without automation                                              |          |   |
| Motorisation LED lighting option                                            |          |   |
| Automatism AUTOMOPRO LIGHT                                                  |          |   |
| <ul> <li>Motorisation LED lighting option</li> <li>TMSLED engine</li> </ul> | <b>~</b> | × |
| IMSELD ENGINE                                                               |          |   |