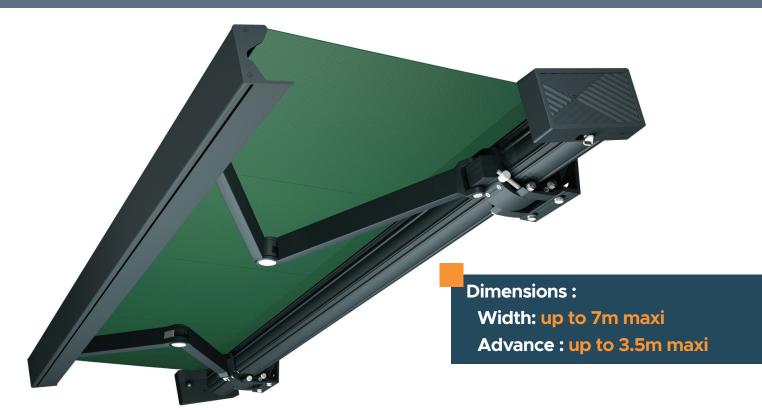

## **MITJAVILA**



# **AWNING 262**

- New design
- Robust and elegant
- Simple and easy to install
- Wind resistance test
- Wide range of fabrics and RAL colours











www.mitjavila.com

### The

### **Dimensions**







**Dimensions Wall bracket** 

# RAL7016-ST Anthracite Grey RAL9010 Gloss white

**Fabric Collection** 





# The Options



| Motorised switch                                                            | X        | X |
|-----------------------------------------------------------------------------|----------|---|
|                                                                             |          |   |
| ■ TMS remote control motorisation Automatism AUTOMOPRO03                    |          |   |
|                                                                             |          |   |
| TME-C remote control operator                                               |          | X |
| Radio motor without automation                                              |          |   |
| Mo