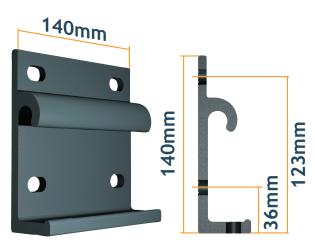

## **MITJAVILA**



# **AWNING 262**

- New design
- Robust and elegant
- Simple and easy to install
- Wind resistance test
- Wide range of fabrics and RAL colours











www.mitjavila.com

### The

### **Dimensions**







**Dimensions Wall bracket** 

# RAL7016-ST Anthracite Grey RAL9010 Gloss white

**Fabric Collection** 





# The Options



| Motorised switch                                                            | X        | X |
|-----------------------------------------------------------------------------|----------|---|
|                                                                             |          |   |
| ■ TMS remote control motorisation Automatism AUTOMOPRO03                    |          |   |
|                                                                             |          |   |
| TME-C remote control operator                                               |          | X |
| Radio motor without automation                                              |          |   |
| Motori