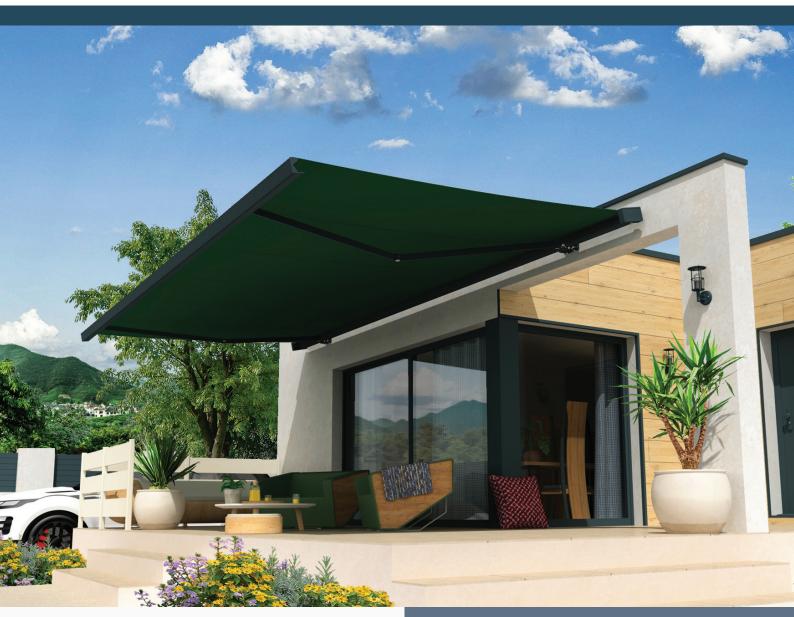

# **AWNING 262**

- New design
- Robust and elegant
- Simple and easy to install
- Wind resistance test
- Wide range of fabrics and RAL colours

www.mitjavila.com