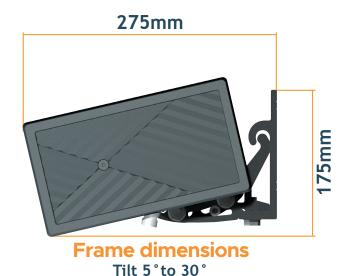

## **MITJAVILA**



# **AWNING 262**

- New design
- Robust and elegant
- Simple and easy to install
- Wind resistance test
- Wide range of fabrics and RAL colours











www.mitjavila.com

### The

### **Dimensions**







**Dimensions Wall bracket** 

# RAL7016-ST Anthracite Grey RAL9010 Gloss white

**Fabric Collection** 





# The Options



| Motorised switch                                                            | X        | X |
|-----------------------------------------------------------------------------|----------|---|
|                                                                             |          |   |
| ■ TMS remote control motorisation Automatism AUTOMOPRO03                    |          |   |
|                                                                             |          |   |
| TME-C remote control operator                                               |          | X |
| Radio motor without automation                                              |          |   |
| Moto