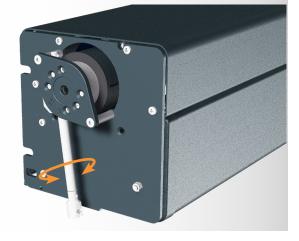

# ORIENTATION

An ingenious mechanism integrated into the arm support allows adjusting the awning's orientation from 5 to 20 degrees by turning a screw for each arm.

#### ACCESSIBILITY

The motor and adjustment screws are concealed between the cheek and the embellisher for impeccable aesthetics. The motor support is removable, facilitating replacement without unhooking or disassembling the awning.

# INDEPENDENT SUPPORT

The arm support, independent of the cheeks, can be moved inside the awning to enhance the rigidity of the profiles and improve the tension of the fabric on larger dimensions.