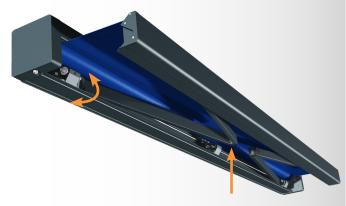

# DAY AND NIGHT COMFORT

The box is designed to accommodate lighting, such as an LED strip, for use both when the box is open and closed. Moreover, the supporting and pivoting profile allows for adjusting the brightness.

#### **ROLLABLE VALANCE**

Large-sized rollable valance designed to meet your shading and sun protection needs. With its winch-operated system, precise control of your outdoor shading is ensured.

#### TILT

It is possible to adjust the tilt angle of the arm between the fork and the elbow, allowing precise adjustment of the elbow's tilt to ensure optimal closure in the box.