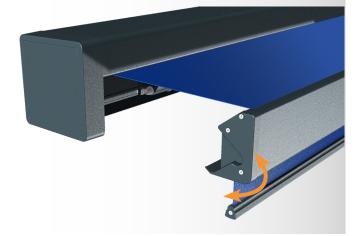

## **QUICK INSTALLATION**

The extruded wall bracket simplifies wall attachment and allows for the rapid hanging of the pre-assembled awning. Installation is straightforward: the awning is mounted in one piece on two or three wall brackets. The underside profile is integrated into the box; it pivots once the attachment is completed.

# FULL ASSEMBLY\*

Designed to be assembled and installed in its entirety, without the need for additional parts. This means that all components are pre-assembled, with no additional underside or finishing profile.