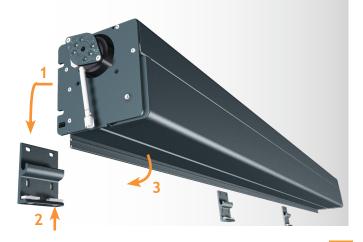

## **QUICK INSTALLATION**

The extruded wall bracket simplifies wall attachment and allows for the rapid hanging of the pre-assembled awning. Installation is straightforward: the awning is mounted in one piece on two or three wall brackets. The underside profile is integrated into the box; it pivots once the attachment is completed.

# FULL ASSEMBLY\*

Designed to be assembled and installed in its entirety, without the need for additional parts. This means that all components are pre-assembled, with no additional underside or finishing profile.