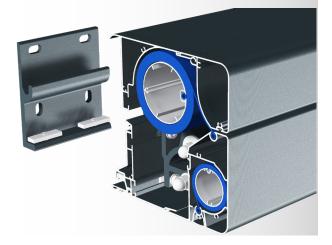

## **QUICK INSTALLATION**

The extruded wall bracket simplifies wall attachment and allows for the rapid hanging of the pre-assembled awning. Installation is straightforward: the awning is mounted in one piece on two or three wall brackets. The underside profile is integrated into the box; it pivots once the attachment is completed.

### **DURABLE MATERIALS**

The structure is designed to endure environmental conditions over the long term. Extruded aluminum (wall bracket, box, load bar, arm support, and winding tube), aluminum cast parts, and A2 stainless steel screws.