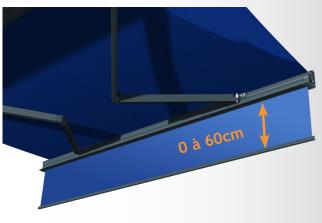

#### **ROLLABLE VALANCE**

Large-sized rollable valance designed to meet your shading and sun protection needs. With its winch-operated system, precise control of your outdoor shading is ensured.