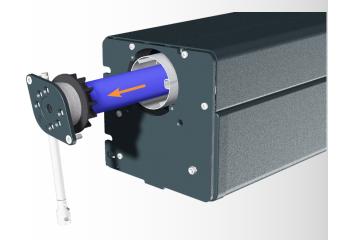

# WINCH TA1/9

This awning is available with a winch operation, eliminating the need for a complex electrical installation related to wiring while providing easy and convenient operation.

### **EMERGENCY OPERATION**

The motor is equipped with an emergency operation in case of a power outage, directly accessible without the need for disassembly.