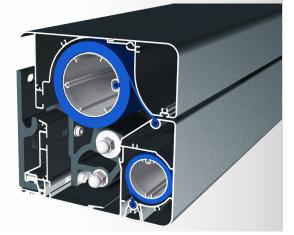

### **HIGH-QUALITY FINISH**

Its top rolling ensures optimal tension. The system also includes a brush seal to dust off the fabric during rolling, thereby preserving its cleanliness.

The load bar allows for an orientation adjustment at the hook level, aligning all profiles according to the awning's orientation. The plug of the load bar is equipped with a guide, ensuring precise positioning during closure.