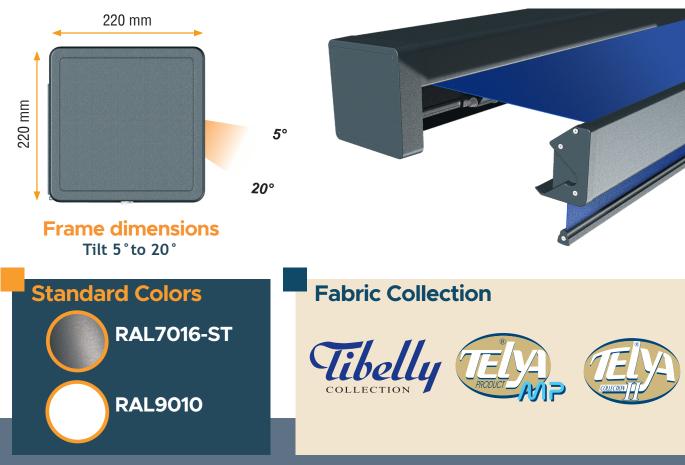

## **MODERN DESIGN**

The perfectly square box, measuring 22x22 cm, is universal and adaptable to any structure, seamlessly integrating into contemporary architecture. Aesthetically modern, the sleek embellishment follows current trends.

# ORIENTATION

An ingenious mechanism integrated into the arm support allows adjusting the awning's orientation from 5 to 20 degrees by turning a screw for each arm.

#### TILT

It is possible to adjust the tilt angle of the arm between the fork and the elbow, allowing precise adjustment of the elbow's tilt to ensure optimal closure in the box.

### **DURABLE MATERIALS**

The structure is designed to endure environmental conditions over the long term. Extruded aluminum (wall bracket, box, load bar, arm support, and winding tube), aluminum cast parts, and A2 stainless steel screws.