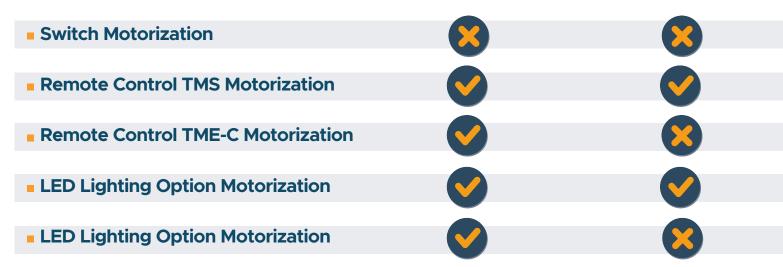

# WINCH TA1/9

This awning is available with a winch operation, eliminating the need for a complex electrical installation related to wiring while providing easy and convenient operation.

### **EMERGENCY OPERATION**

The motor is equipped with an emergency operation in case of a power outage, directly accessible without the need for disassembly.