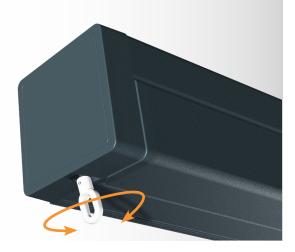

# ORIENTATION

An ingenious mechanism integrated into the arm support allows adjusting the awning's orientation from 5 to 20 degrees by turning a screw for each arm.