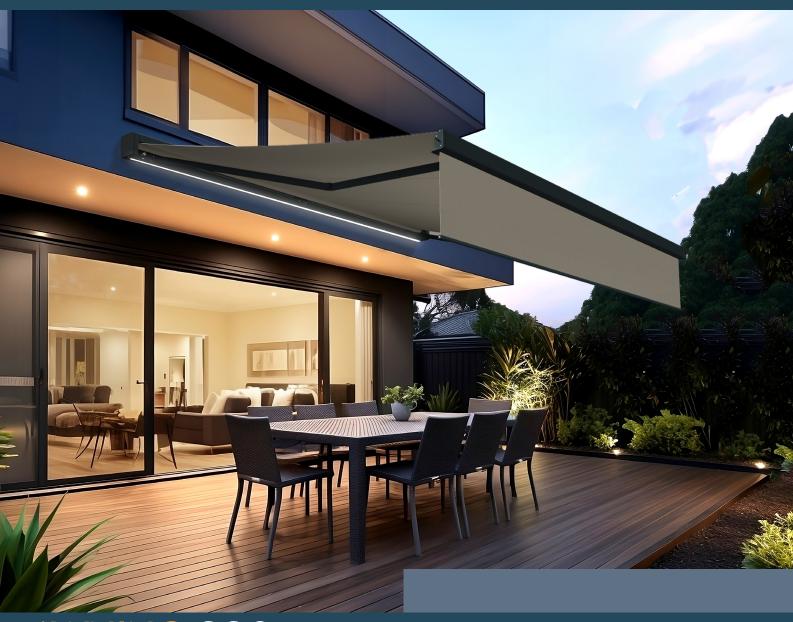

### SUN PROTECTION

With its spacious dimensions, this awning provides extensive coverage to create a shaded and comfortable outdoor space, ideal for fully enjoying your terrace.

# DAY AND NIGHT COMFORT

The box is designed to accommodate lighting, such as an LED strip, for use both when the box is open and closed. Moreover, the supporting and pivoting profile allows for adjusting the brightness.