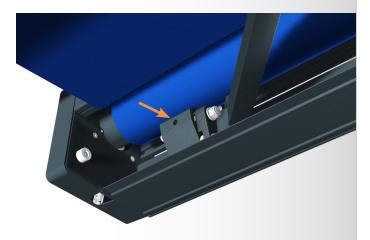

# INDEPENDENT SUPPORT

The arm support, independent of the cheeks, can be moved inside the awning to enhance the rigidity of the profiles and improve the tension of the fabric on larger dimensions.

# **CENTRAL SUPPORT**

The central support plays a crucial role in reinforcing the attachment of the box to the wall, resulting in a significant reduction of the box's flexion.