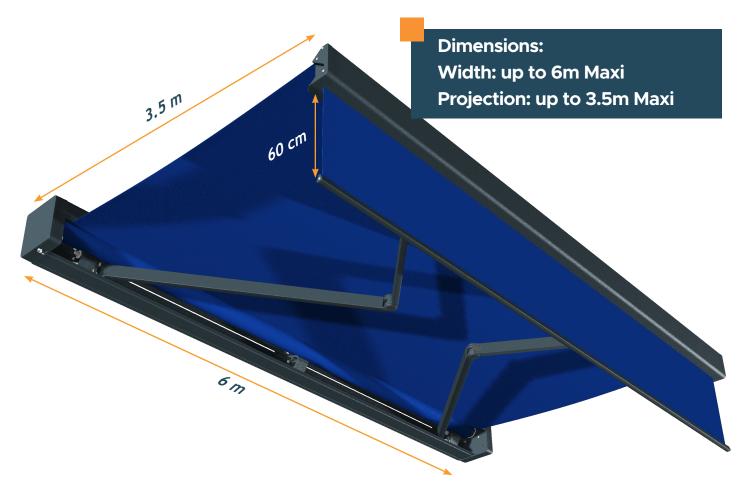

### SUN PROTECTION

With its spacious dimensions, this awning provides extensive coverage to create a shaded and comfortable outdoor space, ideal for fully enjoying your terrace.

# INDEPENDENT SUPPORT

The arm support, independent of the cheeks, can be moved inside the awning to enhance the rigidity of the profiles and improve the tension of the fabric on larger dimensions.