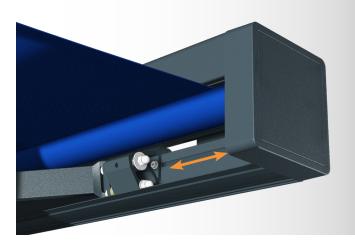

#### TILT

It is possible to adjust the tilt angle of the arm between the fork and the elbow, allowing precise adjustment of the elbow's tilt to ensure optimal closure in the box.