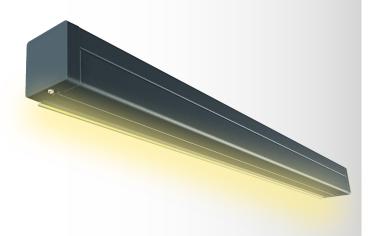

# DAY AND NIGHT COMFORT

The box is designed to accommodate lighting, such as an LED strip, for use both when the box is open and closed. Moreover, the supporting and pivoting profile allows for adjusting the brightness.