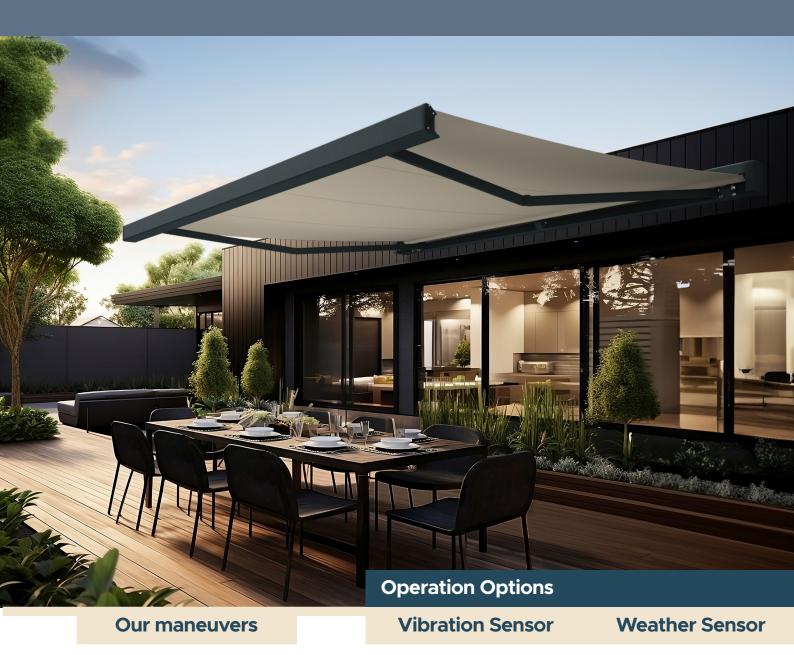

# WINCH TA1/9

This awning is available with a winch operation, eliminating the need for a complex electrical installation related to wiring while providing easy and convenient operation.

### **EMERGENCY OPERATION**

The motor is equipped with an emergency operation in case of a power outage, directly accessible without the need for disassembly.