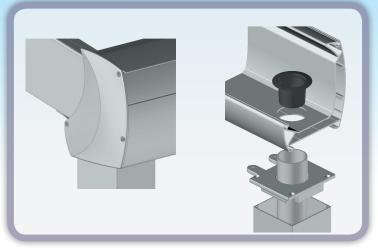

### **STANDARD FINISHS**

RAL 7016 ANTHRACITE GREY Textured finish

RAL 9010 white Glossy finish

Ground fixation support: \$T34