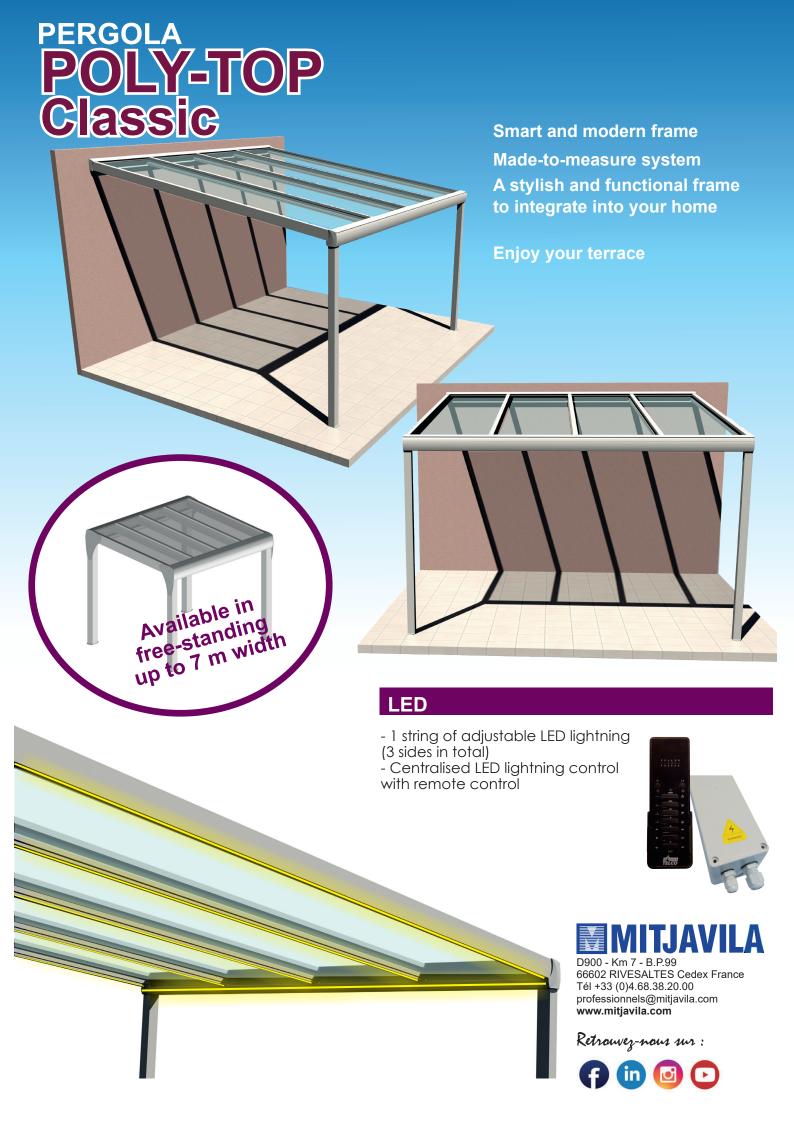

PERGOLA
POLY-TOP
Classic

New assembling system
New design

### **ADVANTAGE:**

- New profils : cross et central bars
- Easy filt adjustment thanks to rotating blades
- Simplified assembly with clipped sections
- Frame includes polycarbonate 32 mm (translucent or opal and thermotop 32 mm)
- Highest width board up to 1.20 meters
- Tilt adjustment from 5° to 15°
- Led lighting option
- Multi-function : driveway or terrace

#### **Maximum dimensions**

Panel width: 1.2 mètres Max
Width between posts: 4,00 mètres
Max projection: 4,00 mètres
Passage height: 2,50 mètres

Tilt adjustment from 5 to 15°

Every aluminium sections are upright to 90° for ease of manufacturing and assembling process.