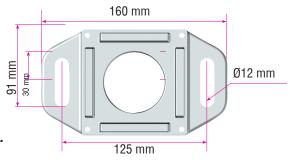

### **STANDARD FINISHS**

RAL 7016 ANTHRACITE GREY Textured finish

RAL 9010 white Glossy finish

Ground fixation support: \$T34