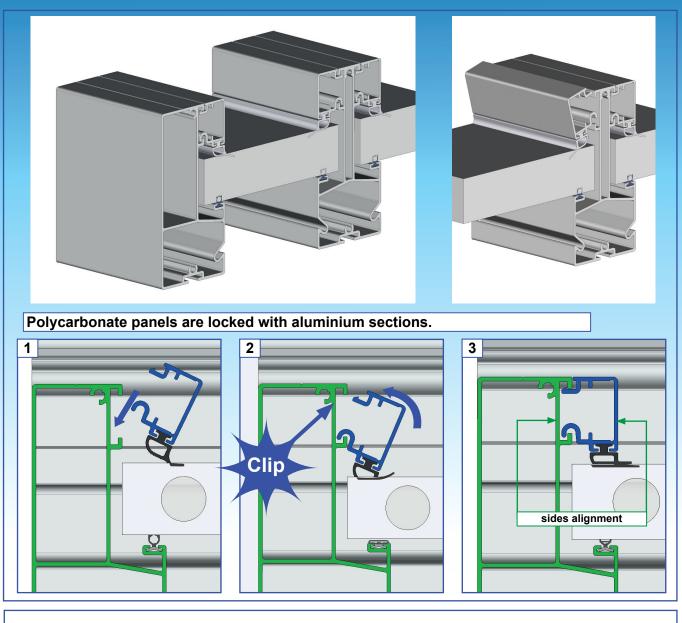

### **ADVANTAGE:**

- New profils : cross et central bars
- Easy filt adjustment thanks to rotating blades
- Simplified assembly with clipped sections
- Frame includes polycarbonate 32 mm (translucent or opal and thermotop 32 mm)
- Highest width board up to 1.20 meters
- Tilt adjustment from 5° to 15°
- Led lighting option
- Multi-function : driveway or terrace

## **TECHNICAL INFORMATION**

Our new pergola is compatible with all 32mm thick panels, both Polycarbonate panels or sandwich panels in order to adjust sunlight according to your needs.

The rain water is drained off through hidden 50 mm PVC drainage tubes. The covering roof made in polycarbonate ensures waterproof system.