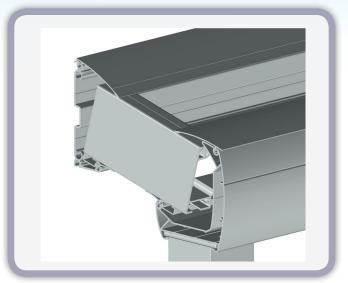

### **ADVANTAGE:**

- New profils : cross et central bars
- Easy filt adjustment thanks to rotating blades
- Simplified assembly with clipped sections
- Frame includes polycarbonate 32 mm (translucent or opal and thermotop 32 mm)
- Highest width board up to 1.20 meters
- Tilt adjustment from 5° to 15°
- Led lighting option
- Multi-function : driveway or terrace

#### **Maximum dimensions**

Panel width: 1.2 mètres Max
Width between posts: 4,00 mètres
Max projection: 4,00 mètres
Passage height: 2,50 mètres

Tilt adjustment from 5 to 15°

Every aluminium sections are upright to 90° for ease of manufacturing and assembling process.