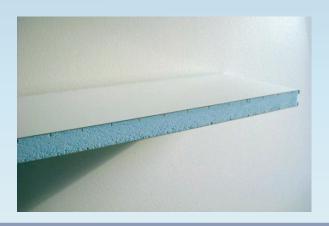

## **TECHNICAL INFORMATION**

Our new pergola is compatible with all 32mm thick panels, both Polycarbonate panels or sandwich panels in order to adjust sunlight according to your needs.