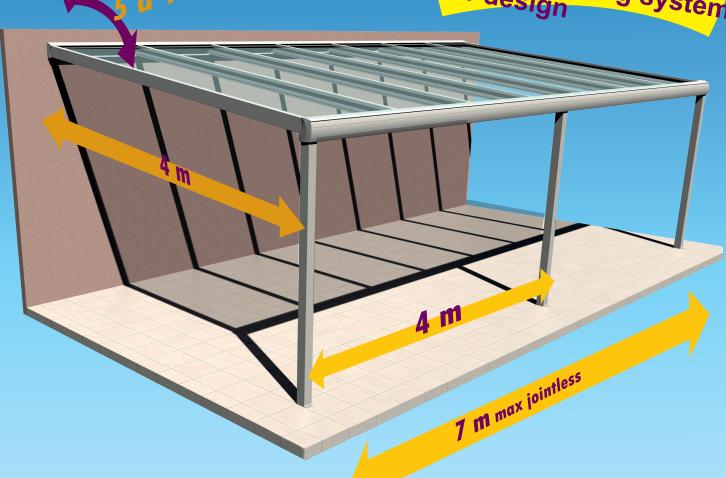

## **TECHNICAL INFORMATION**

Our new pergola is compatible with all 32mm thick panels, both Polycarbonate panels or sandwich panels in order to adjust sunlight according to your needs.

#### **Maximum dimensions**

Panel width: 1.2 mètres Max
Width between posts: 4,00 mètres
Max projection: 4,00 mètres
Passage height: 2,50 mètres

Tilt adjustment from 5 to 15°

Every aluminium sections are upright to 90° for ease of manufacturing and assembling process.