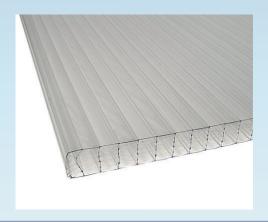

## **TECHNICAL INFORMATION**

Our new pergola is compatible with all 32mm thick panels, both Polycarbonate panels or sandwich panels in order to adjust sunlight according to your needs.

The rain water is drained off through hidden 50 mm PVC drainage tubes. The covering roof made in polycarbonate ensures waterproof system.