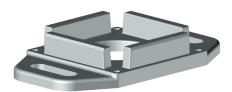

### **STANDARD FINISHS**

RAL 7016 ANTHRACITE GREY Textured finish

RAL 9010 white Glossy finish

Ground fixation support: \$T34