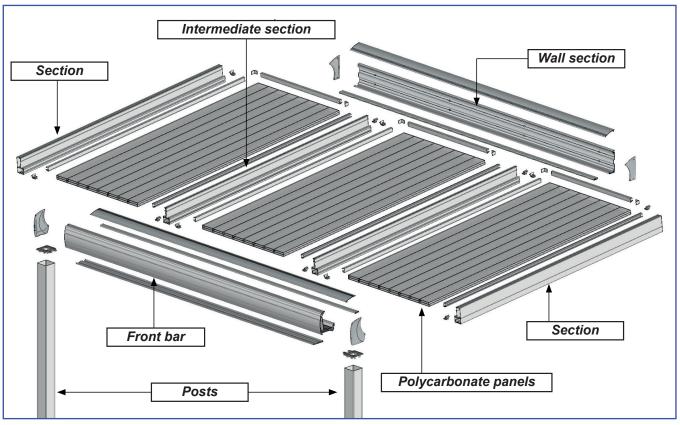

### **ADVANTAGE:**

- New profils : cross et central bars
- Easy filt adjustment thanks to rotating blades
- Simplified assembly with clipped sections
- Frame includes polycarbonate 32 mm (translucent or opal and thermotop 32 mm)
- Highest width board up to 1.20 meters
- Tilt adjustment from 5° to 15°
- Led lighting option
- Multi-function : driveway or terrace

## **TECHNICAL INFORMATION**

Our new pergola is compatible with all 32mm thick panels, both Polycarbonate panels or sandwich panels in order to adjust sunlight according to your needs.

#### **Maximum dimensions**

Panel width: 1.2 mètres Max
Width between posts: 4,00 mètres
Max projection: 4,00 mètres
Passage height: 2,50 mètres

Tilt adjustment from 5 to 15°

Every aluminium sections are upright to 90° for ease of manufacturing and assembling process.