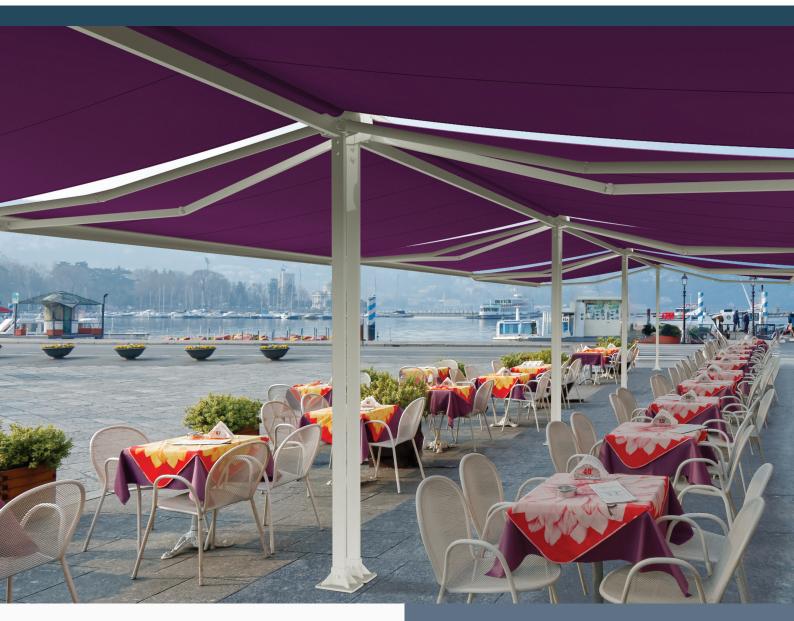

## **ABRI 265 DOUBLE-SLOPE AWNING**

- Wide sun protection up to 36m2
- Simple assembly and installation
- Motorised operation with remote control
- Large choice of fabrics
- Various floor mounting options