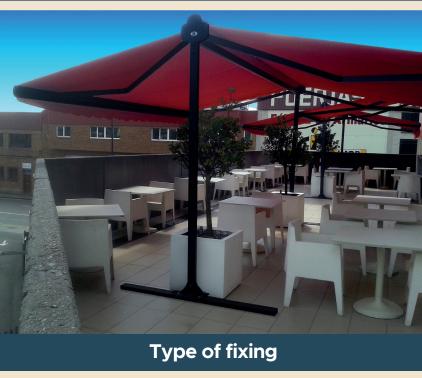

# Our Options

| Our         | moı | ıntina | systems   |
|-------------|-----|--------|-----------|
| <b>U</b> ui |     |        | 343161113 |

To be fixed

To seal

To ballast

Mounting plate ST10

Option ST09

Option ST27