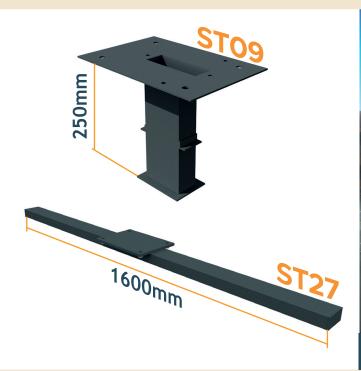

# Our Options

| Our         | moı | ıntina | systems   |
|-------------|-----|--------|-----------|
| <b>U</b> ui |     |        | 343161113 |

To be fixed

To seal

To ballast

Mounting plate ST10

Option ST09

Option ST27