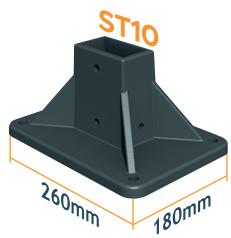

## Our **Dimensions**

Floor mounting plate dimensions

Standard ST10

# Our Options

| Our         | moı | ıntina | systems   |
|-------------|-----|--------|-----------|
| <b>U</b> ui |     |        | 343161113 |

To be fixed

To seal

To ballast

Mounting plate ST10

Option ST09

Option ST27