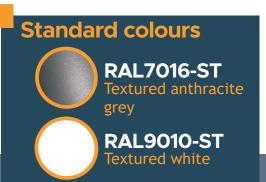

## **MITJAVILA**



## **ABRI 265 DOUBLE-SLOPE AWNING**

- Wide sun protection up to 36m2
- Simple assembly and installation
- Motorised operation with remote control
- Large choice of fabrics
- Various floor mounting options











www.mitjavila.com

## Our **Dimensions**









Floor mounting plate dimensions

Standard ST10











# Our Options





| Our         | moı | ıntina | systems   |
|-------------|-----|--------|-----------|
| <b>U</b> ui |     |        | 343161113 |

To be fixed

To seal

To ballast

Mounting plate ST10







Option ST09







Option ST27



X



### **Operating options**

#### **Our manoeuvres**

**Vibration sensor** 

Weather sensor

Manual with gear box





GM Remote Control Motorisation





Automatism AUTOMOPRO03





TMS solar remote control motorisation

Radio motor without automation

## **MITJAVILA**



#### **European manufacturing**

Since 1970 our company has been designing, assembling and producing from 10 specialized units located in the south of Europe, which is also a guarantee of quality and security of supply for all our European customers.



#### Repairabil