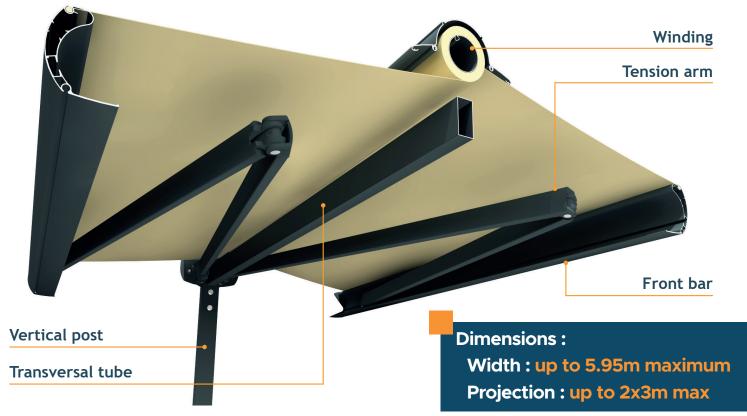

## **ABRI 265 DOUBLE-SLOPE AWNING**

- Wide sun protection up to 36m2
- Simple assembly and installation
- Motorised operation with remote control
- Large choice of fabrics
- Various floor mounting options